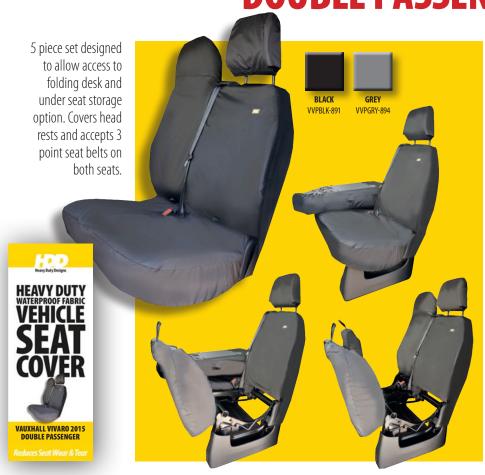

COVER** 



### **Designed to Last:**

- 100% waterproof
- Proven for use in harsh environments
- Keeps your seats looking like new
- Parachute thread for added long term strength
- Made from tough, hard wearing polyester with waterproof PVC backing
- Protects your investment 'the residual value of your vehicle'
- Reduces wear and tear to the original seat fabric

# **Protects against and resistant to:**

- Mud, water & slurry Grease, oil & dust Building debris
- Oil & paint Food & drink Travel sickness

#### **Ideal for:**

- Fleet Owners and Operators Maintenance Engineers working in harsh environments
- Builders & Carpenters Plant operators Farm workers

See Double Passenger Seat Cover

**See Standard Double Seat Cover** 



**VAUXHALL VIVARO 2015** 

**DOUBLE PASSENGER SEAT COVER** 



# **Designed to Last:**

- 100% waterproof
- Proven for use in harsh environments
- Keeps your seats looking like new
- Parachute thread for added long term strength
- Protects your investment 'the residual value of your vehicle'
- Made from tough, hard wearing polyester with waterproof PVC backing
- Reduces wear and tear to the original seat fabric

# Protects against and resistant to:

- Mud, water & slurry Grease, oil & dust Building debris
- Oil & paint Food & drink Travel sickness

#### **Ideal for:**

- Fleet Owners and Operators Maintenance Engineers working in harsh environments
- Builders & Carpenters Plant operators Farm workers

**See Driver Seat Cover** 

**See Standard Double Seat Cover** 



# VAUXHALL VIVARO 2015 UNIVERSAL VAN DOUBLE SEAT COVER



# **Designed to Last:**