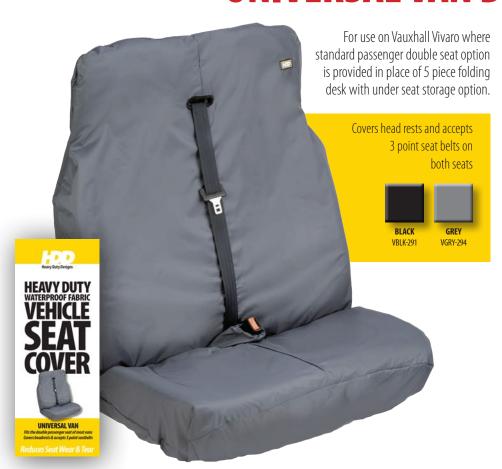

E PASSENGER SEAT COVER** 



# **Designed to Last:**

- 100% waterproof
- Proven for use in harsh environments
- Keeps your seats looking like new
- Parachute thread for added long term strength
- Protects your investment 'the residual value of your vehicle'
- Made from tough, hard wearing polyester with waterproof PVC backing
- Reduces wear and tear to the original seat fabric

# Protects against and resistant to:

- Mud, water & slurry Grease, oil & dust Building debris
- Oil & paint Food & drink Travel sickness

#### **Ideal for:**

- Fleet Owners and Operators Maintenance Engineers working in harsh environments
- Builders & Carpenters Plant operators Farm workers

**See Driver Seat Cover** 

**See Standard Double Seat Cover** 



# VAUXHALL VIVARO 2015 UNIVERSAL VAN DOUBLE SEAT COVER



# **Designed to Last:**

- 100% waterproof
- Proven for use in harsh environments
- Keeps your seats looking like new
- Parachute thread for added long term strength
- Protects your investment 'the residual value of your vehicle'
- Made from tough, hard wearing polyester with waterproof PVC backing
- Reduces wear and tear to the original seat fabric

# **Protects against and resistant to:**

- Mud, water & slurry Grease, oil & dust Building debris
- Oil & paint Food & drink Travel sickness

#### **Ideal for:**

- Fleet Owners and Operators Maintenance Engineers working in harsh environments
- Builders & Carpenters Plant operators Farm workers

**See Driver Seat Cover** 

**See Double Passenger Seat Cover**